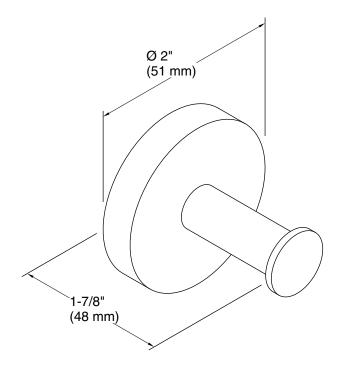

## **Technical Information**

All product dimensions are nominal.

Material: Zinc, Brass